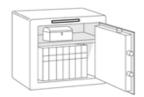

### **Key Features**

- Laser cut door of 6mm plate steel and body constructed of 3mm steel.
- Alpha comes with a dual control key and electronic lock.
- An anti-fishing device prevents deposits from being removed once deposited.
- 25mm diameter steel horizontal operating bolts secure the door.
- An anchoring kit is supplied so the safe can be securely base or rear fixed to resist unauthorised removal once installed.

### **Technical Information**

|        | External |              |        | Internal |       |        |       |       |         |        |              |                                       |                                                                                   |
|--------|----------|--------------|--------|----------|-------|--------|-------|-------|---------|--------|--------------|---------------------------------------|-----------------------------------------------------------------------------------|
| Models | Volume   | Dual Locking | Height | Width    | Depth | Height | Width | Depth | Shelves | Weight | Deposit Slot | Barrier mm                            | Bolt-work                                                                         |
| Size 1 | 26L      | <b>√</b>     | 305    | 375      | 350   | 299    | 369   | 289   | 1       | 25kg   | 180 x 15mm   | 6mm Steel Door with<br>3mm Steel Body | Dual plated steel<br>moving bolt-work - can<br>be securely rear or<br>base fitted |