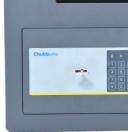

## **Lock Options**

Our comprehensive lock range includes the latest industry locks which offer a wide range of features. So whether it be the "mechanical combination" lock or a more hi-tech electronic solution, Chubbsafes are sure to have a lock which will meet your security needs. We have explained the key terms associated with Chubbsafes Sigma Deposit Range locks below.

#### **Dual Control:**

A dual control key and electronic lock with changeable combination.